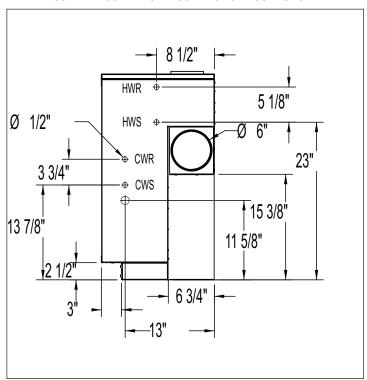

pped as right air inlet connecting. To modify the unit to allow a left side air connection, simply remove the cover panel and cap from the left side and replace them on the right. For center units in series, remove the cover panel and cap from the left side and discard.

Redefine your comfort zone. ™ | www.titus-hvac.com





# TAO ((())) TEMPERATURE AMBIENT OPTIMIZER

## chilled beams

### **DIMENSIONS**

TAO UNIT DIMENSIONS

Redefine your comfort zone. TM | www.titus-hvac.com



### TAO UNIT DIMENSIONS

Α





# Titus Redefine your comfort zone. TM

DUCT CONNECTION LOCATION

**DIMENSIONS** 

# 8 inch oval (For multi-unit installations) 8 inch oval (For multi-unit installations) 8 inch oval (For multi-unit installations) 9 3/8" 10 1/4"

### WATER COIL AND CONDENSATE CONNECTION LOCATIONS