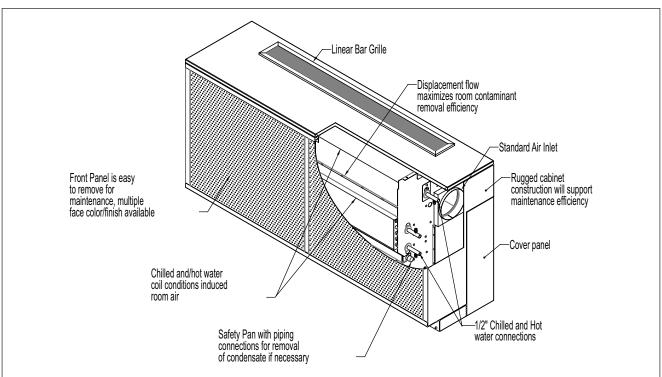

# TAO ((())) TEMPERATURE AMBIENT OPTIMIZER

chilled beams

### TAO UNIT DIMENSIONS

**DIMENSIONS** 

All units are shipped as right air inlet connecting. To modify the unit to allow a left side air connection, simply remove the cover panel and cap from the left side and replace them on the right. For center units in series, remove the cover panel and cap from the left side and discard.