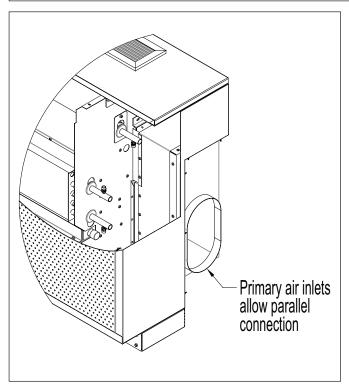

# Titus Redefine your comfort zone. TM

DUCT CONNECTION LOCATION

**DIMENSIONS** 

# 8 inch oval (For multi-unit installations) 8 inch oval (For multi-unit installations) 8 inch oval (For multi-unit installations) 9 3/8" 10 1/4"