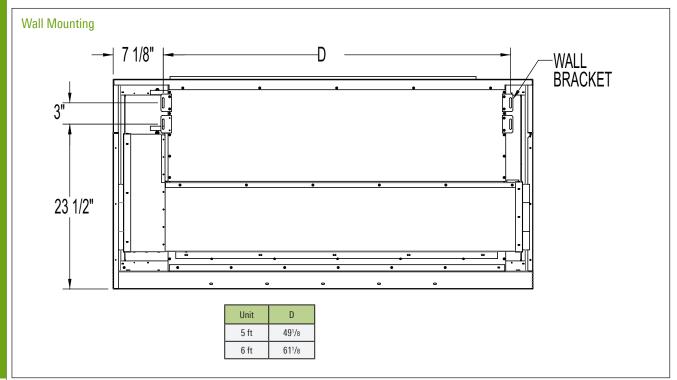

### TAO UNIT DIMENSIONS

**DIMENSIONS** 

All units are shipped as right air inlet connecting. To modify the unit to allow a left side air connection, simply remove the cover panel and cap from the left side and replace them on the right. For center units in series, remove the cover panel and cap from the left side and discard.